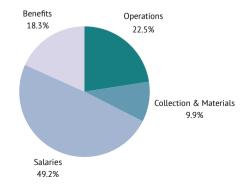

However you contribute, your thoughtfulness is so much appreciated. You are the ones who represent the Library best!

-Mamie

**FY23 EXPENSES** (UNAUDITED)

Engage \* Enlighten \* Enrich

1,895
Guest Passes Used