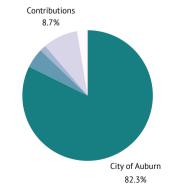

First of all, the City of Auburn contributes about 81% to our budget. For this fiscal year that is just over \$1.1 million dollars. That level of support is not unusual for a municipal contribution and is actually the average amount provided for the State's

six largest libraries. While these funds are not designated for any particular expenses, they do, in a sense, cover most of our personnel expenditures. Without a professional and welcoming staff, a library just can't succeed.

That leaves about 20%, or \$257,900, for the Library to raise. Our biggest source of funds is the Annual Fund. We kick it off in June to be in sync with our annual fundraiser, which for the last two years has been "Book Around Town. (Lots of fun and a success!) Donations range from \$5.00 to \$1,500. We have income from our endowments that support our collection. Our endowments set aside the original donation and generate the income. While we no longer collect fines, we continue to charge for DVDs and audiobooks. That is why we have such a wonderful collection. We also receive memorial donations and bequests. How wonderful it is that people remember us and donate to ensure the financial health of the Library's future.